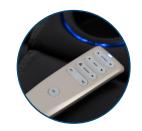

**POWER BACKREST** Independent motorized backrest with unlimited comfort positions.

**POWER FOOTREST** Control the footrest independently to reach your desired position.

**ONE TOUCH ZERO GRAVITY** Push a button and you'll automatically be placed into the preset zero gravity position.