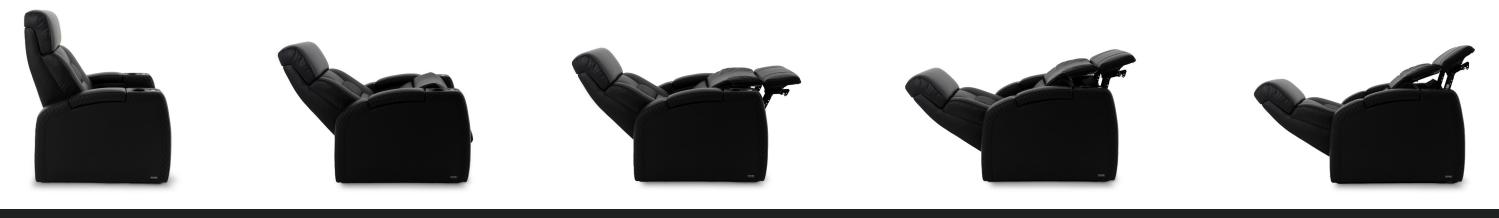

# **ASPIRE ZERO GRAVITY RECLINER**

The Aspire provides incredible health and wellness benefits along with a triple motor system: dual independent footrest and backrest motors, and a motorized headrest. Add in the other premium features and you'll realize why we're the leader in Zero Gravity recliners.

## THE OCTANE SEATING DIFFERENCE

All zero-gravity models offer dual independent motors, wellness benefits and many other features.

**POWER HEADREST** Headrest can be articulated back and forward for full head support.

**POWER BACKREST** Independent motorized backrest with unlimited comfort positions.

**POWER FOOTREST** Control the footrest independently to reach your desired position.

**ONE TOUCH ZERO GRAVITY** Push a button and you'll automatically be placed into the preset zero gravity position.