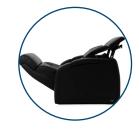

### ZERO GRAVITY | POWER HEADREST | POWER BACKREST | POWER FOOTREST

### **DESIGNED BY NASA**

The zero-gravity position suspends your body in a neutral position, causing deep relaxation and healing on a physical and mental level.