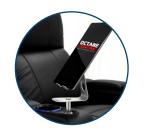

**2 MEMORY SETTINGS** Two personal settings to your desired chair position all at the touch of a button.

**USB & USB-C CHARGING** Charging station to power up your devices quickly and efficiently.

**GEL INFUSED MEMORY FOAM** Our premium foam cradles your body, keeping the weight off of pressure points.