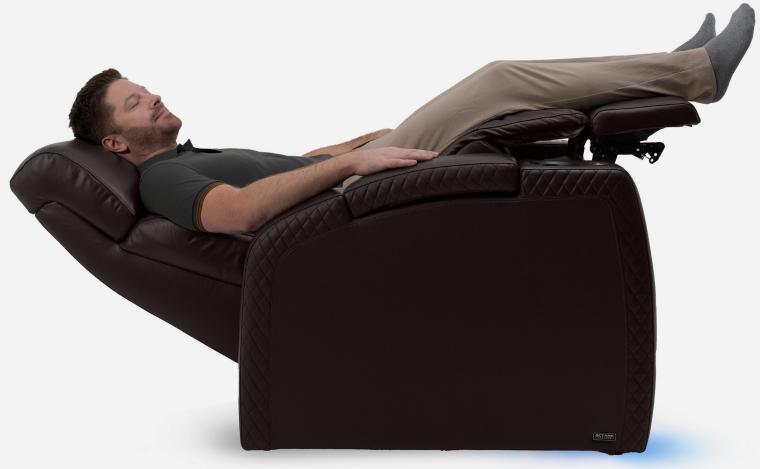

# **ASPIRE ZERO GRAVITY RECLINER**

The Aspire provides incredible health and wellness benefits along with a triple motor system: dual independent footrest and backrest motors, and a motorized headrest. Add in the other premium features and you'll realize why we're the leader in Zero Gravity recliners.

### ZERO GRAVITY | POWER HEADREST | POWER BACKREST | POWER FOOTREST

### **DESIGNED BY NASA**

The zero-gravity position suspends your body in a neutral position, causing deep relaxation and healing on a physical and mental level.