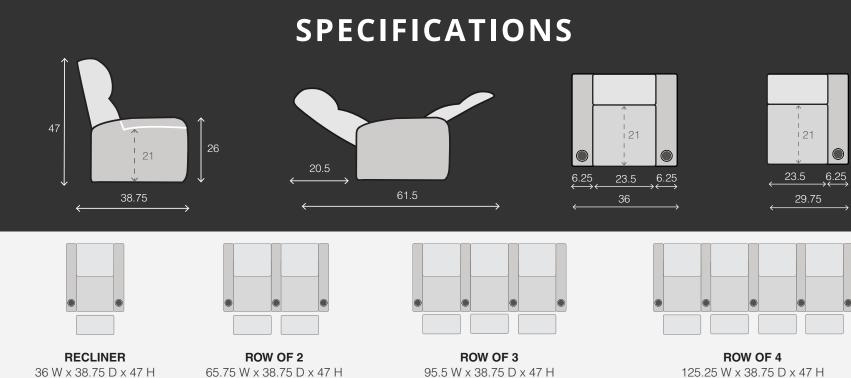

o-gravity puts your body in a neutral position, enabling the spine to decompress and release tension.

#### INCREASED BLOOD CIRCULATION

Your heart is aligned with your feet in the zero-gravity position, providing more oxygen to your blood and aids in circulation.



### ZERO GRAVITY | POWER HEADREST | POWER BACKREST | POWER FOOTREST







### **REDUCES PAIN**

With the strain of gravity reduced, your back and neck will reset providing relief from pain and tension.

### **HEART FRIENDLY**

The zero-gravity position reduces pressure off the heart, allowing for increased blood flow throughout the body.

### **DESIGNED BY NASA**

The zero-gravity position suspends your body in a neutral position, causing deep relaxation and healing on a physical and mental level.

# **ZERO GRAVITY** SERIES



## THE OCTANE SEATING DIFFERENCE

All zero-gravity models offer dual independent motors, wellness benefits and many other features.



**POWER HEADREST** Headrest can be articulated back and forward for full head support.



**POWER BACKREST** Independent motorized backrest with unlimited comfort positions.



**POWER FOOTREST** Control the footrest independently to reach your desired position.



**ONE TOUCH ZERO GRAVITY** Push a button and you'll automatically be placed into the preset zero gravity position.



LED LIGHTING SYSTEM Ambient LED lighting surrounds the cupholders and along the baserail.



ACCESSORY DOCKS Add over a dozen accessories like tray tables, phone holder, wine holder & many more.



**ONE TOUCH HOME** One Touch and the chair will reset itself to the fully upright