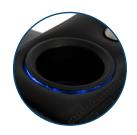

LED LIGHTING SYSTEM Ambient LED lighting surrounds the cupholders and along the baserail.

ACCESSORY DOCKS Add over a dozen accessories like tray tables, phone holder, wine holder & many more.

**ONE TOUCH HOME** One Touch and the chair will reset itself to the fully upright position.