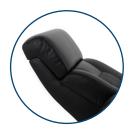

**POWER BACKREST** Independent motorized backrest with unlimited comfort positions.

**POWER FOOTREST** Control the footrest independently to reach your desired position.

**ONE TOUCH ZERO GRAVITY** Push a button and you'll automatically be placed into the preset zero gravity position.