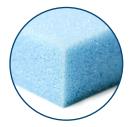

**2 MEMORY SETTINGS** Two personal settings to your desired chair position all at the touch of a button.

**USB & USB-C CHARGING** Charging station to power up your devices quickly and efficiently.

**GEL INFUSED MEMORY FOAM** Our premium foam cradles your body, keeping the weight off of pressure points.