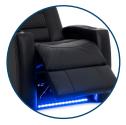

LED LIGHTING SYSTEM Ambient LED lighting surrounds the cupholders and along the baserail.

ACCESSORY DOCKS Add over a dozen accessories like tray tables, phone holder, wine holder & many more.

**ONE TOUCH HOME** One Touch and the chair will reset itself to the fully upright position.