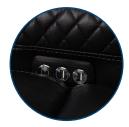

**POWER BACKREST** Independent motorized backrest with unlimited comfort positions.

**POWER FOOTREST** Control the footrest independently to reach your desired position.

**ONE TOUCH ZERO GRAVITY** Push a button and you'll automatically be placed into the preset zero gravity position.